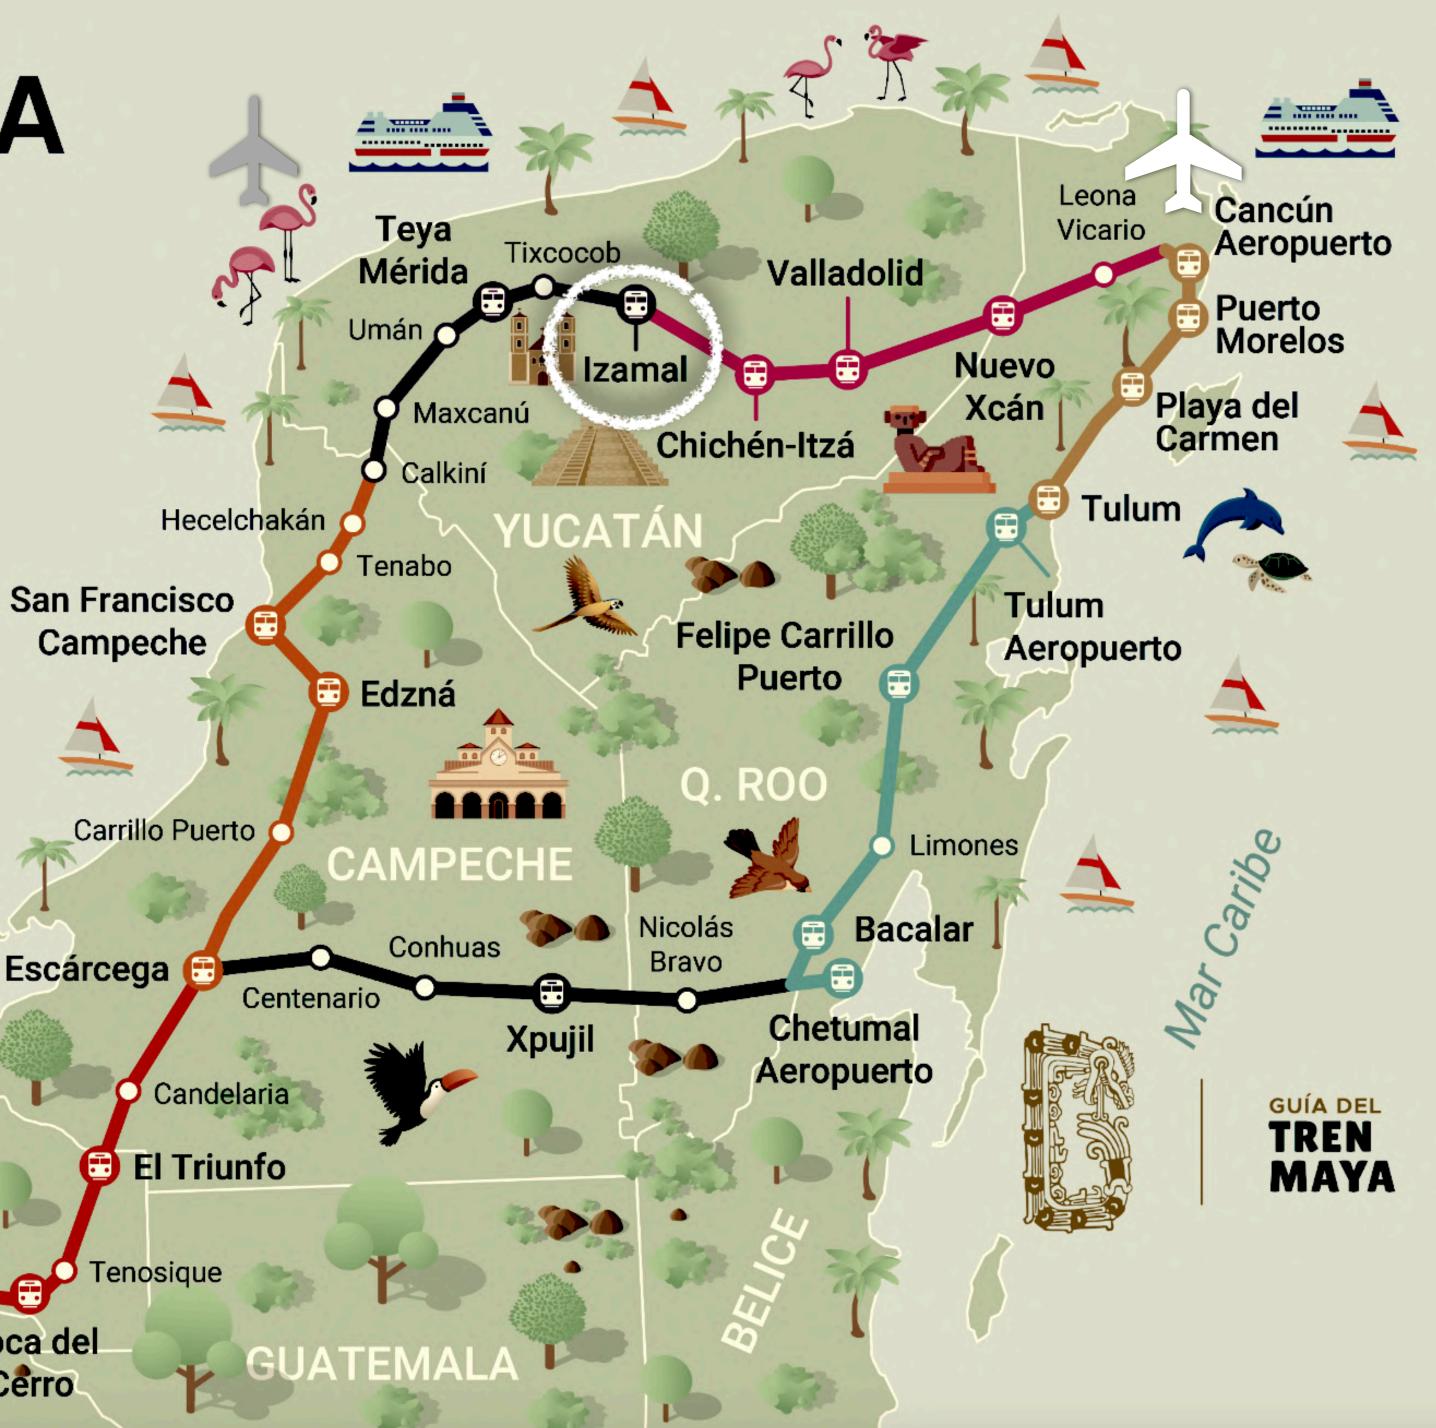

#### Recorrerá 1,554 km

- Contará con 34 escalas entre estaciones y paraderos
- Pasará por 5 estados (Chiapas, Tabasco, Campeche, Yucatán y Quitana Roo)

Tramo 1 Palenque-Escárcega

Tramo 2 Escárcega-Calkiní

Tramo 3 Calkiní-Izamal

Tramo 4 Izamal-Cancún **Tramo 5 Norte** Cancún-Playa del Carmen

Tramo 5 Sur Playa del Carmen-Tulum

Tramo 6 **Tulum-Chetumal** 

Tramo 7 Chetumal-Escárcega

**FABASCO** 

CHIAPAS