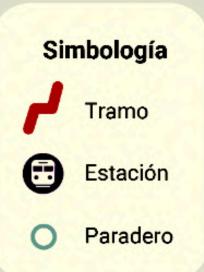

#### **RUTA DEL TREN MAYA** Creado por Ceci Cauich para guiadeltrenmaya.com

#### Recorrerá 1,554 km

- Contará con 34 escalas entre estaciones y paraderos
- Pasará por 5 estados (Chiapas, Tabasco, Campeche, Yucatán y Quitana Roo)

Tramo 1 Palenque-Escárcega

Tramo 2 Escárcega-Calkiní

Tramo 3 Calkiní-Izamal

Tramo 4 Izamal-Cancún **Tramo 5 Norte** Cancún-Playa del Carmen

Tramo 5 Sur Playa del Carmen-Tulum

Tramo 6 **Tulum-Chetumal** 

Tramo 7 Chetumal-Escárcega

**FABASCO** 

CHIAPAS