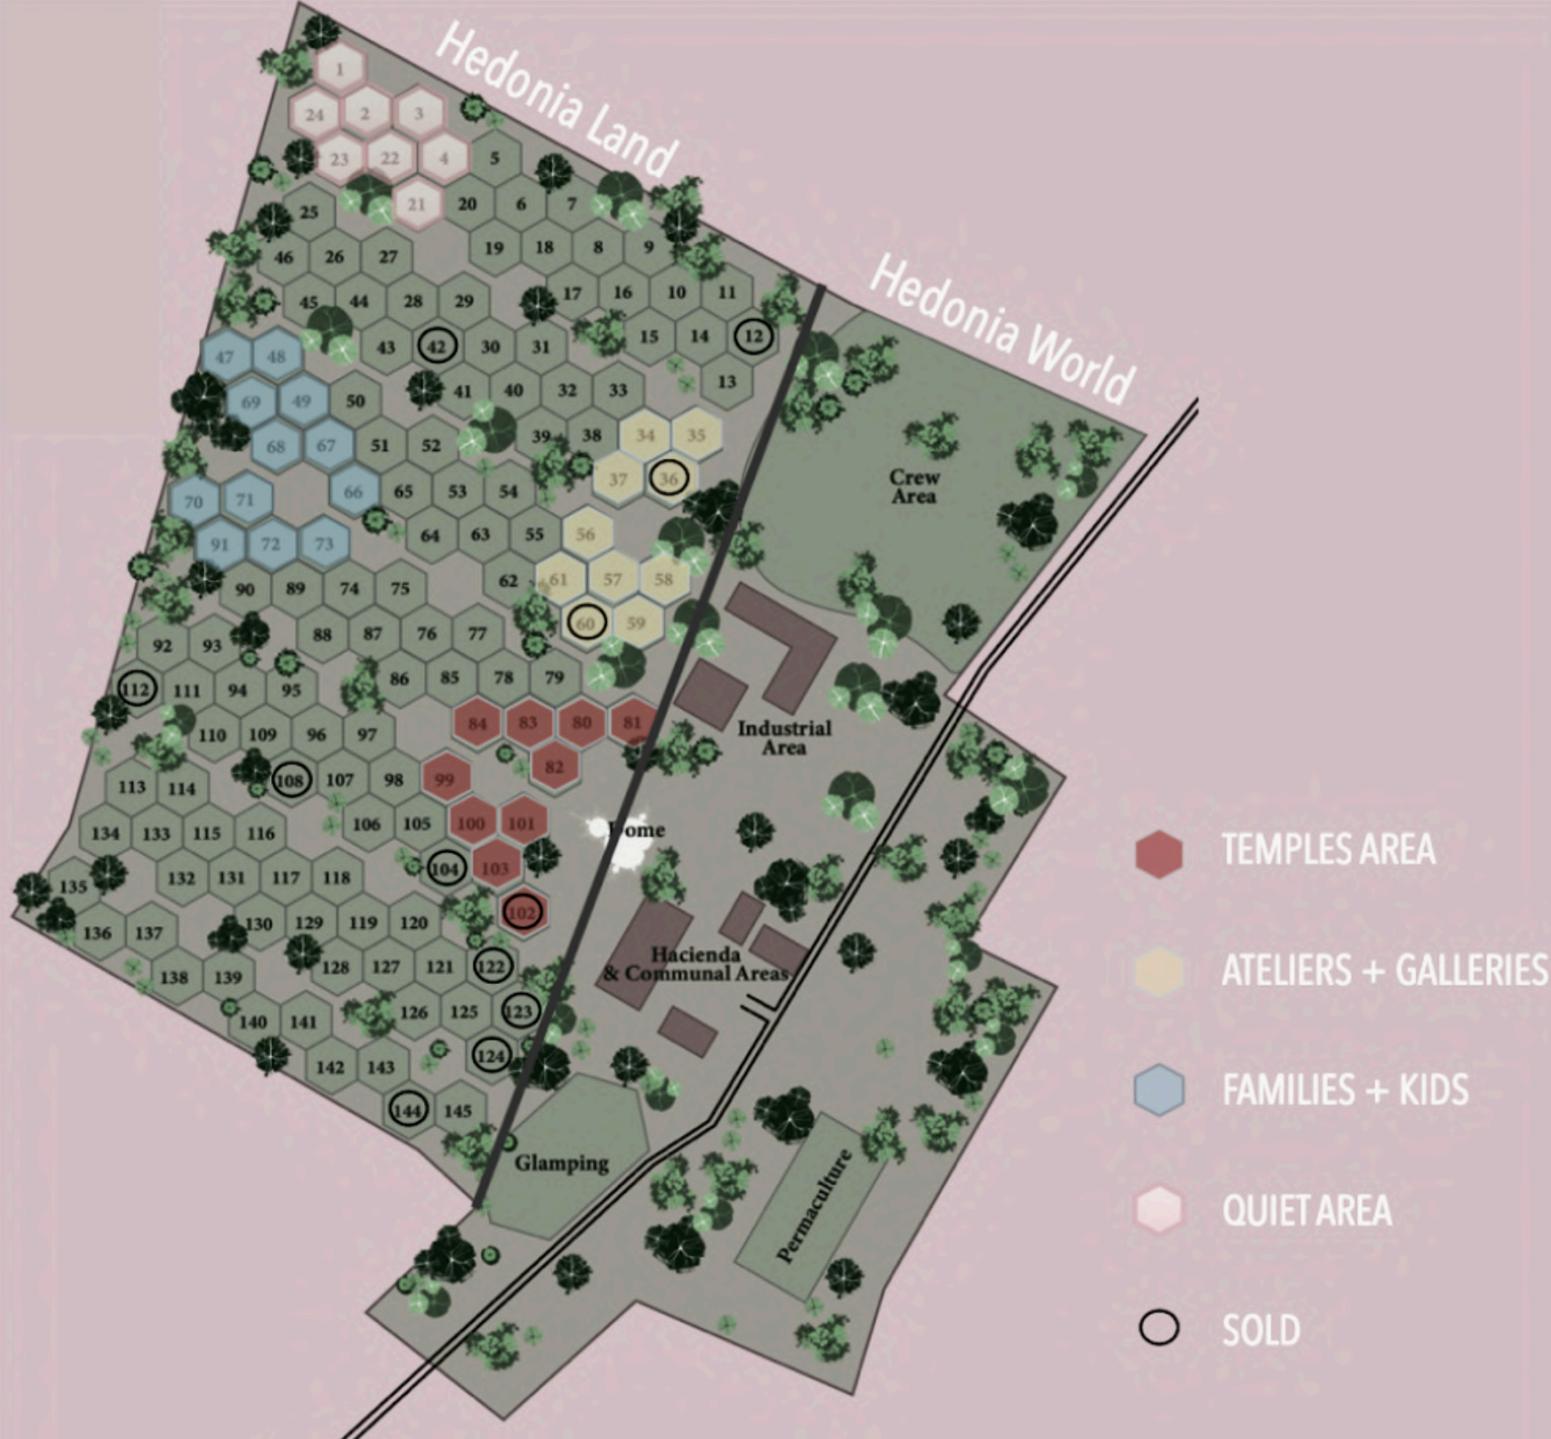

## ONT

The Garden of earthly delights

An architectural SUSTAINABLE project, that aims to INSPIRE the WORLD to reconsider the concept of WASTE as well as the human relations with each other and NATURE

- The Master Plan
- 32 hectares.
- Divided in 5 areas:
  - 1. Residential 145 plots. 18 ha.
  - 2.Crew 60 plots. 4 ha.
  - 3. Industrial facilities. 1 ha.
  - 4. Agricultural 2 ha.
  - 5. Retreat centre / Common areas

#### The Community Land

18 hectares of private property, all titled land. 145 plots, hexagonal shape, 665 sqm each Different areas for different uses Price per plot starting at 55k to 80k Crew area with 60 plots of 400sqm Each construction will be curated to align with the concept