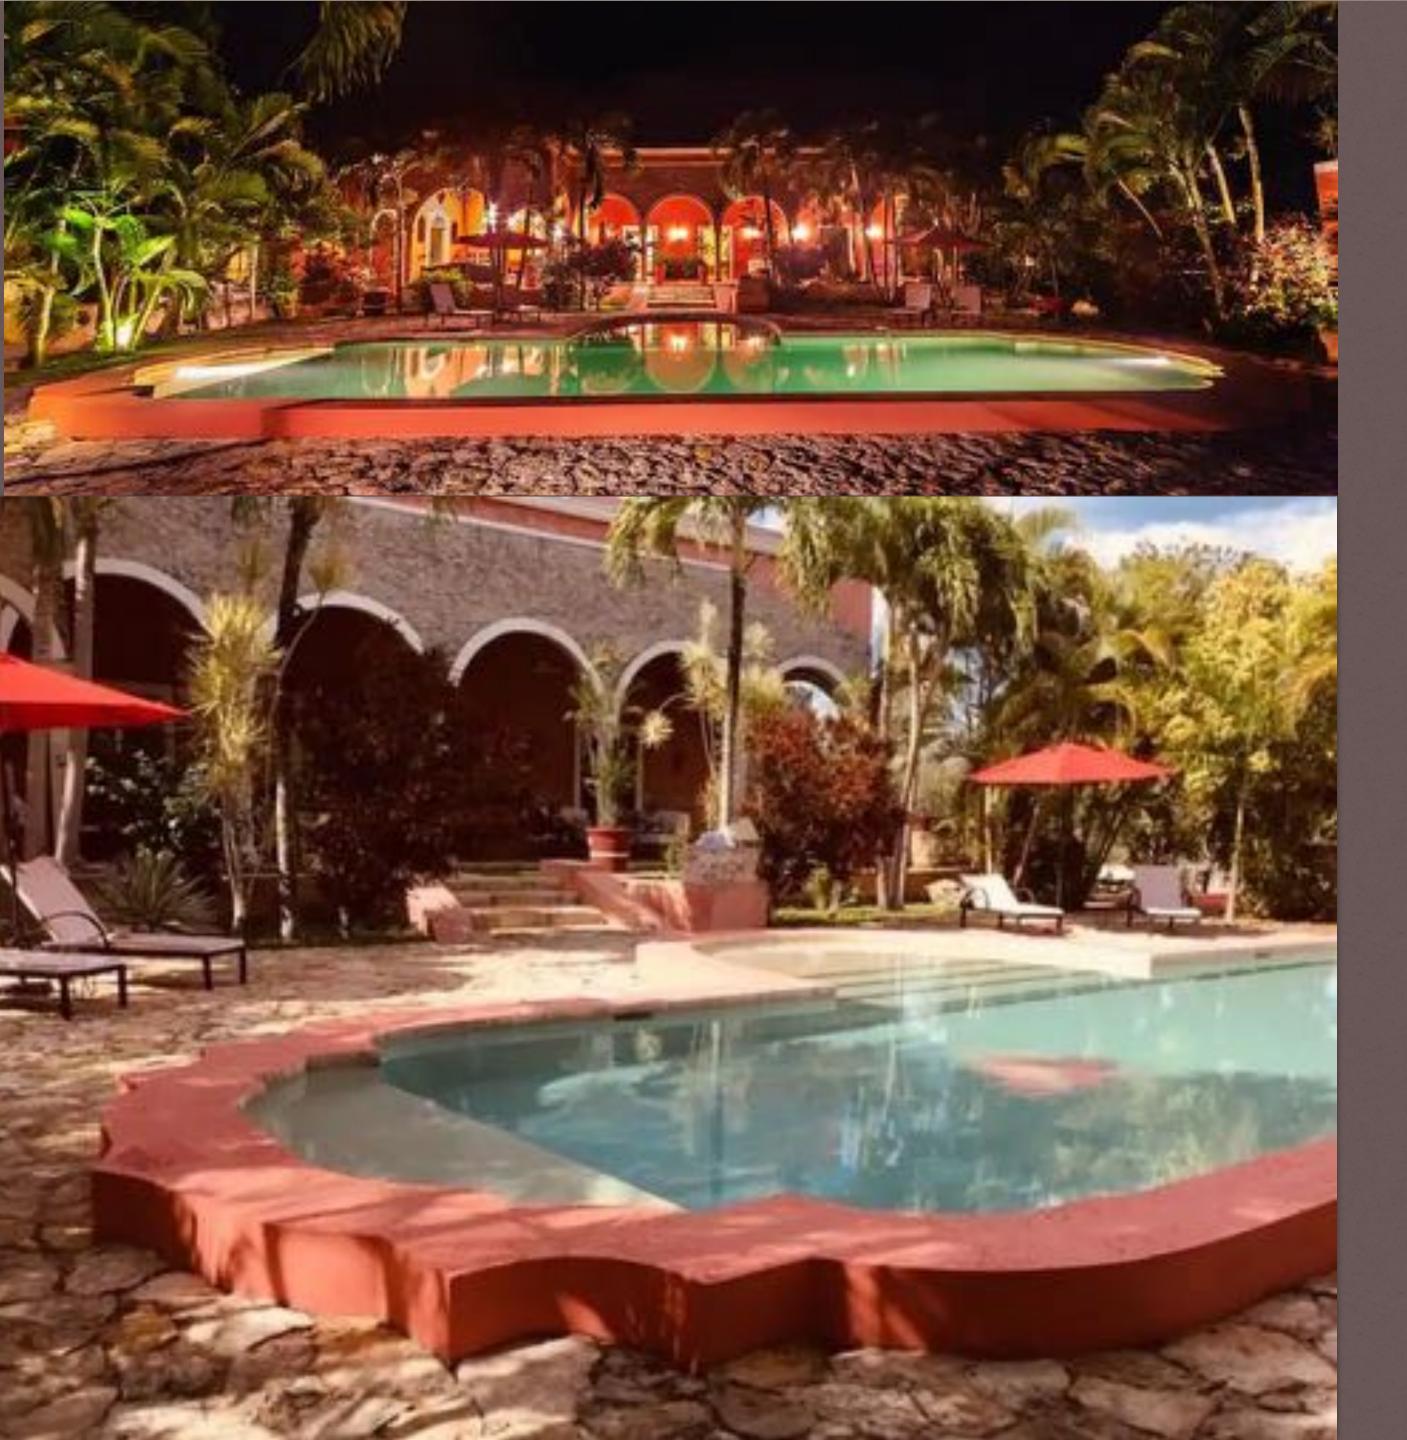

#### The Hacienda

The heart of our Retreat Centre

A 1.100 sqm indoor place for gatherings, education, exhibitions, dancing and romantic encounters for our hedonistic tribe.

Natural pool created from local limestone and Cenote water.