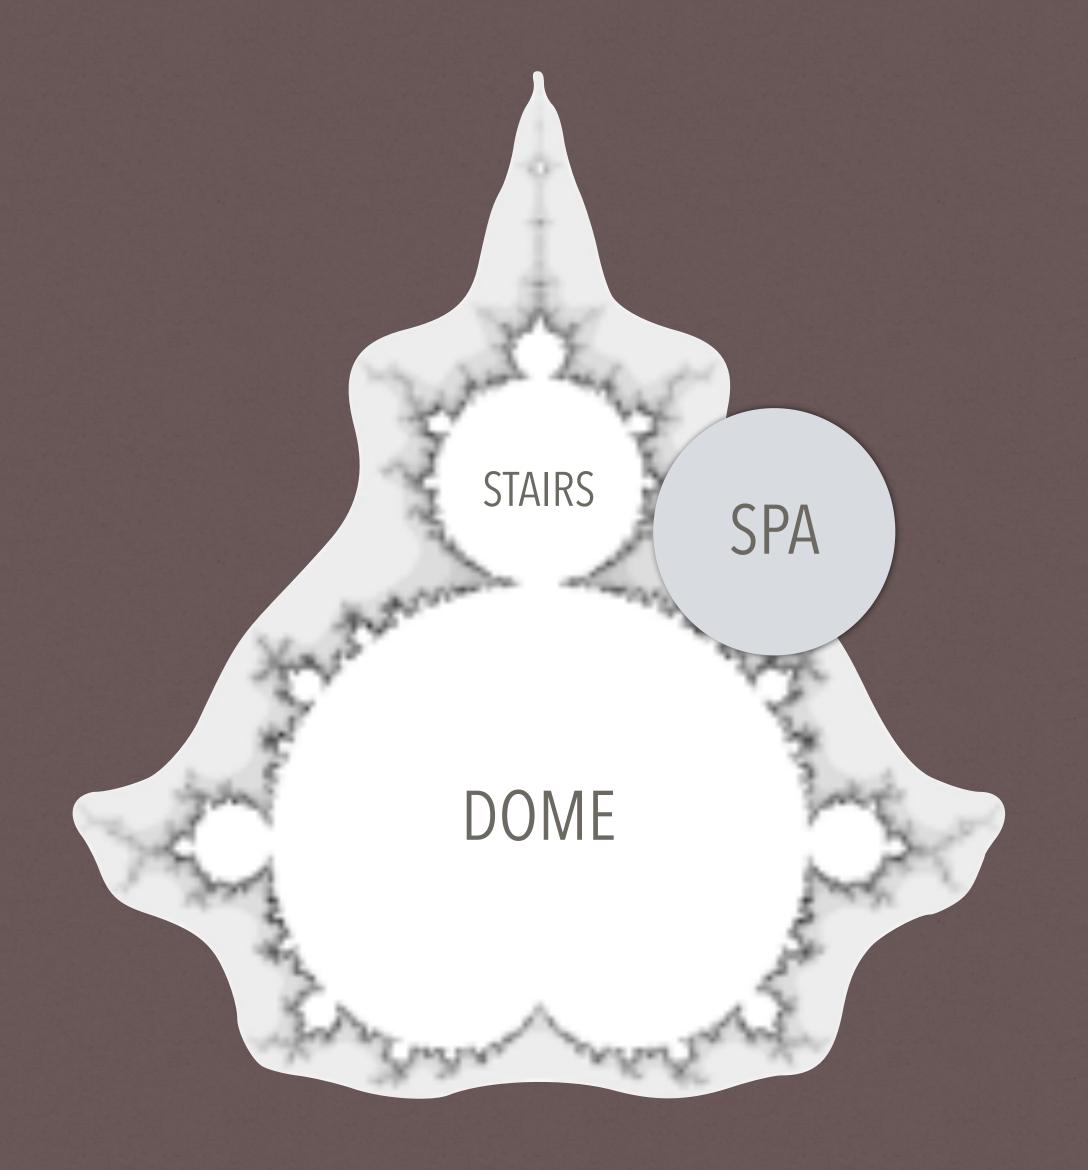

#### The Hedo Dome

A Sound isolated construction, designed for acoustic optimization.

Place for Love & Plant Medicines Ceremonies, Yoga, Sound Baths, Meditations, Dance, etc..

Mandelbrot inspiration

# Spa & Healing area

After long days of creative work, learning, exercise, love making, and dance, nothing is better than a spa session to relax our bodies and minds:

Massage, Temazcal and Healing therapies based on geotherapy will be available.