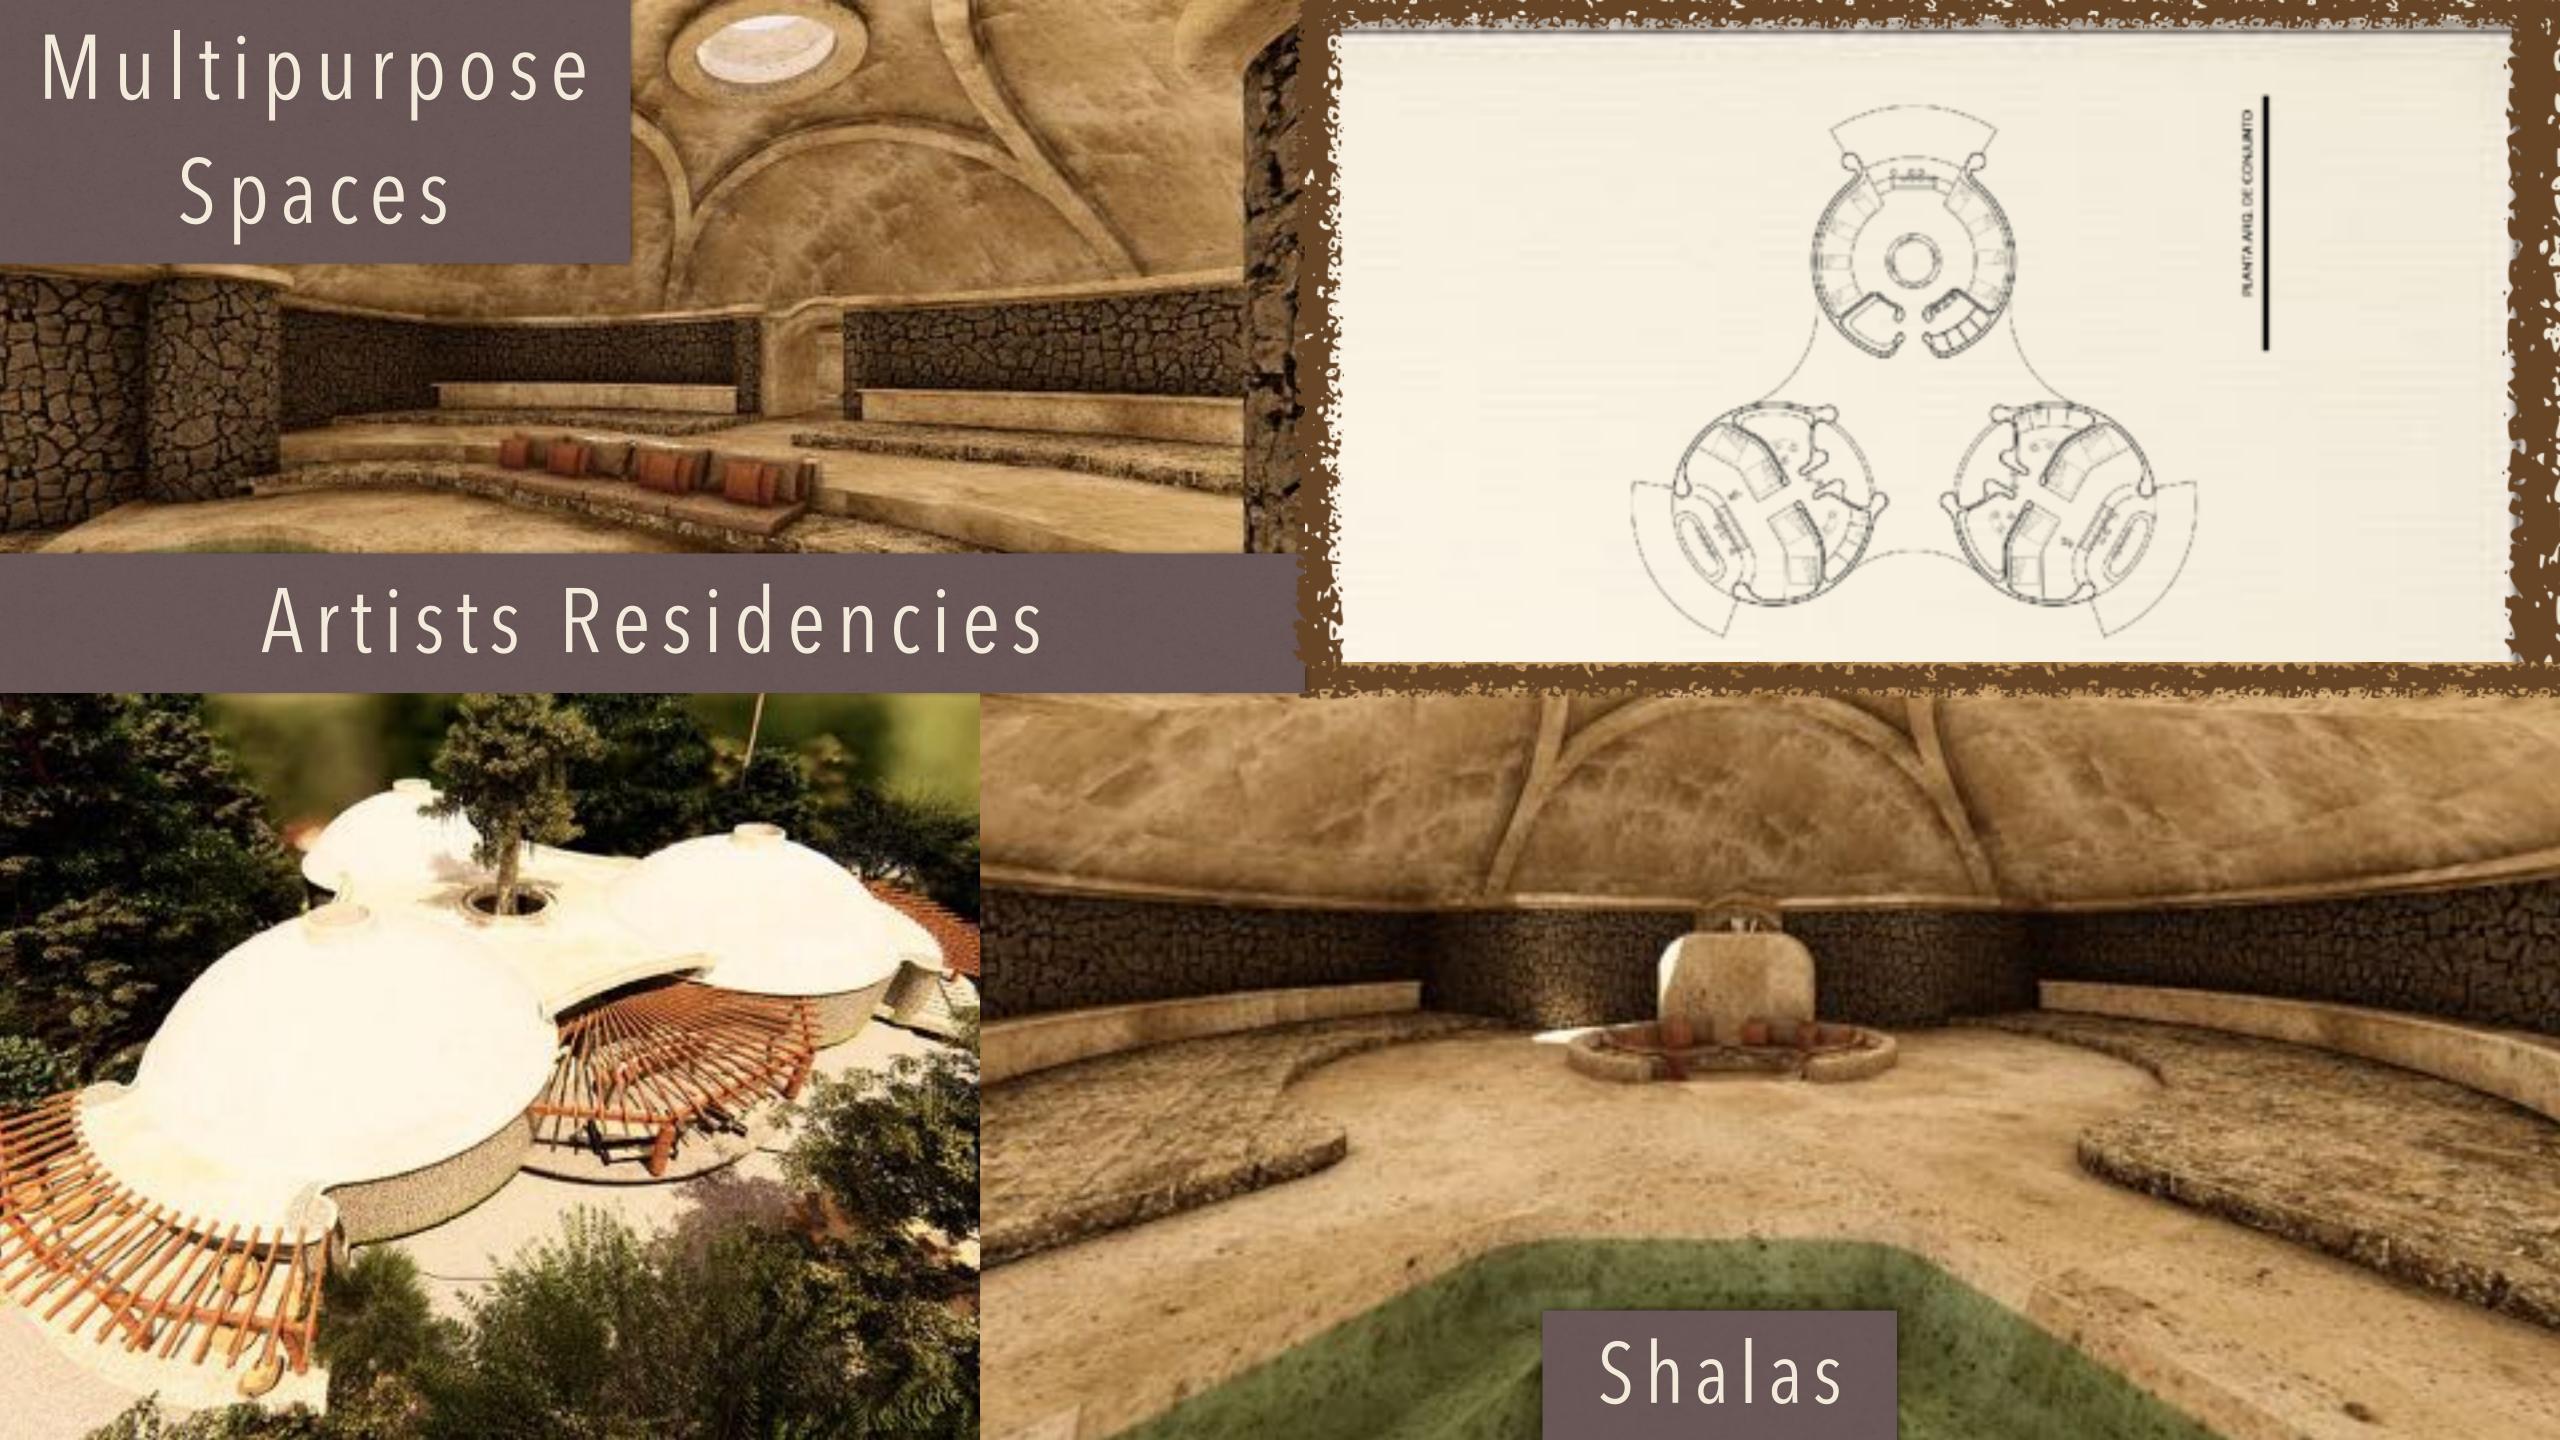

# Facilities

Art Studios

Kids Area Shalas Music Studio

Pool & Spa Gym Multipurpose Dome

Coworking Space Ceremonial spaces

Gated Community Artists Residency

Fashion Atelier Permaculture food forest

Vintage cars Garage Carpentry Etc...

#### The Hacienda

The heart of our Retreat Centre

A 1.100 sqm indoor place for gatherings, education, exhibitions, dancing and romantic encounters for our hedonistic tribe.

#### The Hedo Dome

A Sound isolated construction, designed for acoustic optimization.

Place for Love & Plant Medicines Ceremonies, Yoga, Sound Baths, Meditations, Dance, etc..

Mandelbrot inspiration

Visual artists from our community around the world will be invited to come and create while staying at our art residences.