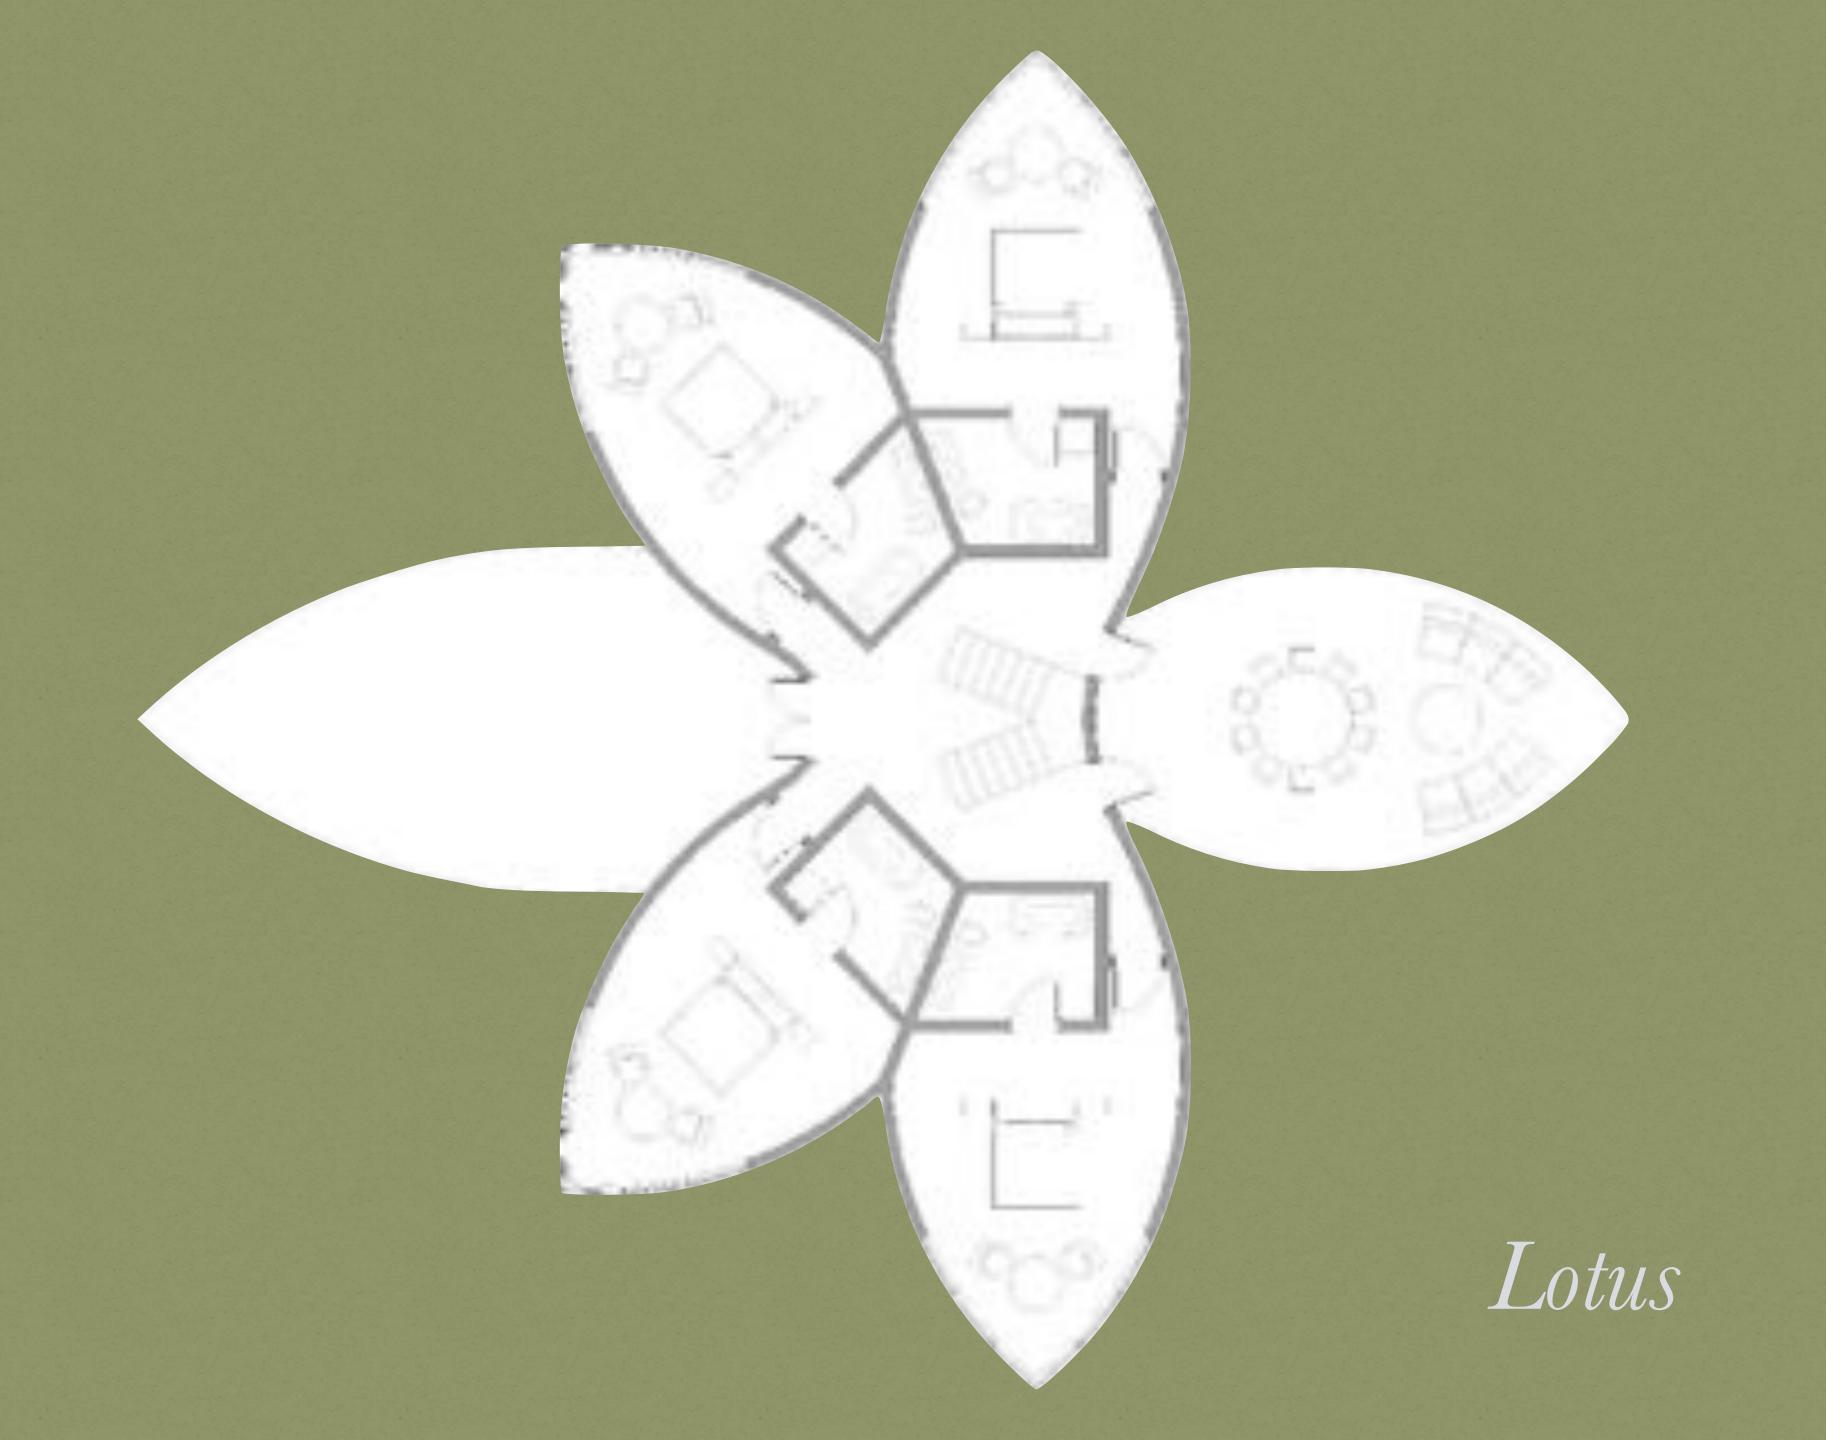

in

Aeropuerto Int. de Mérida 90 km (56 mi) 1:15 hrs

Ruinas Mayas de Chichen Itzá 75 km (47 mi) 1:15 hrs

Aeropuerto Int. de Cancún 265 km (165 mi) 3:00 hrs



# Your HOME in Hedonia

Your permanent hedonistic get-away

145 lots of 665 sqm each with a 25% of max impact available now for selected applicants







# 32 Hectares Property





# Inspirations



...We welcome the wish to bring in individual designs.

Designs should, however, consider **harmony** with the project and natural environment.

**Organic architecture** and sustainable **bio-construction** are the base of this wonderland, please be creative and let your inner child play with us in a sustainable way.

For inspiration please look at:

Antoni Gaudi, Javier Senosiain and Memo Siliceo

# Some suggested home designs...







Fibonacci



### NUBE

Is a water generator that transforms the air from the environment into 100% pure, alkaline, ionized and mineralized water, free of chlorine, fluoride and other contaminants without a water source, just air and electric power.

#### NUBE has 3 main features:

- Produces 100% pure water
- Dehumidifies the surrounding environment
- Filter tap water with the best water system

# Drinking water system

#### With **NUBE**

- You obtain high quality water based on the Official Standards
- Avoids overexploitation of water aquifers
- Avoids diseases caused by contaminated water
- Avoids the use of PET based bottles
- Avoids water waste
- Insures water supply in case of natural disasters





Happiness is about knowing where you belong

Anonymus







# PRICE RANGE

|