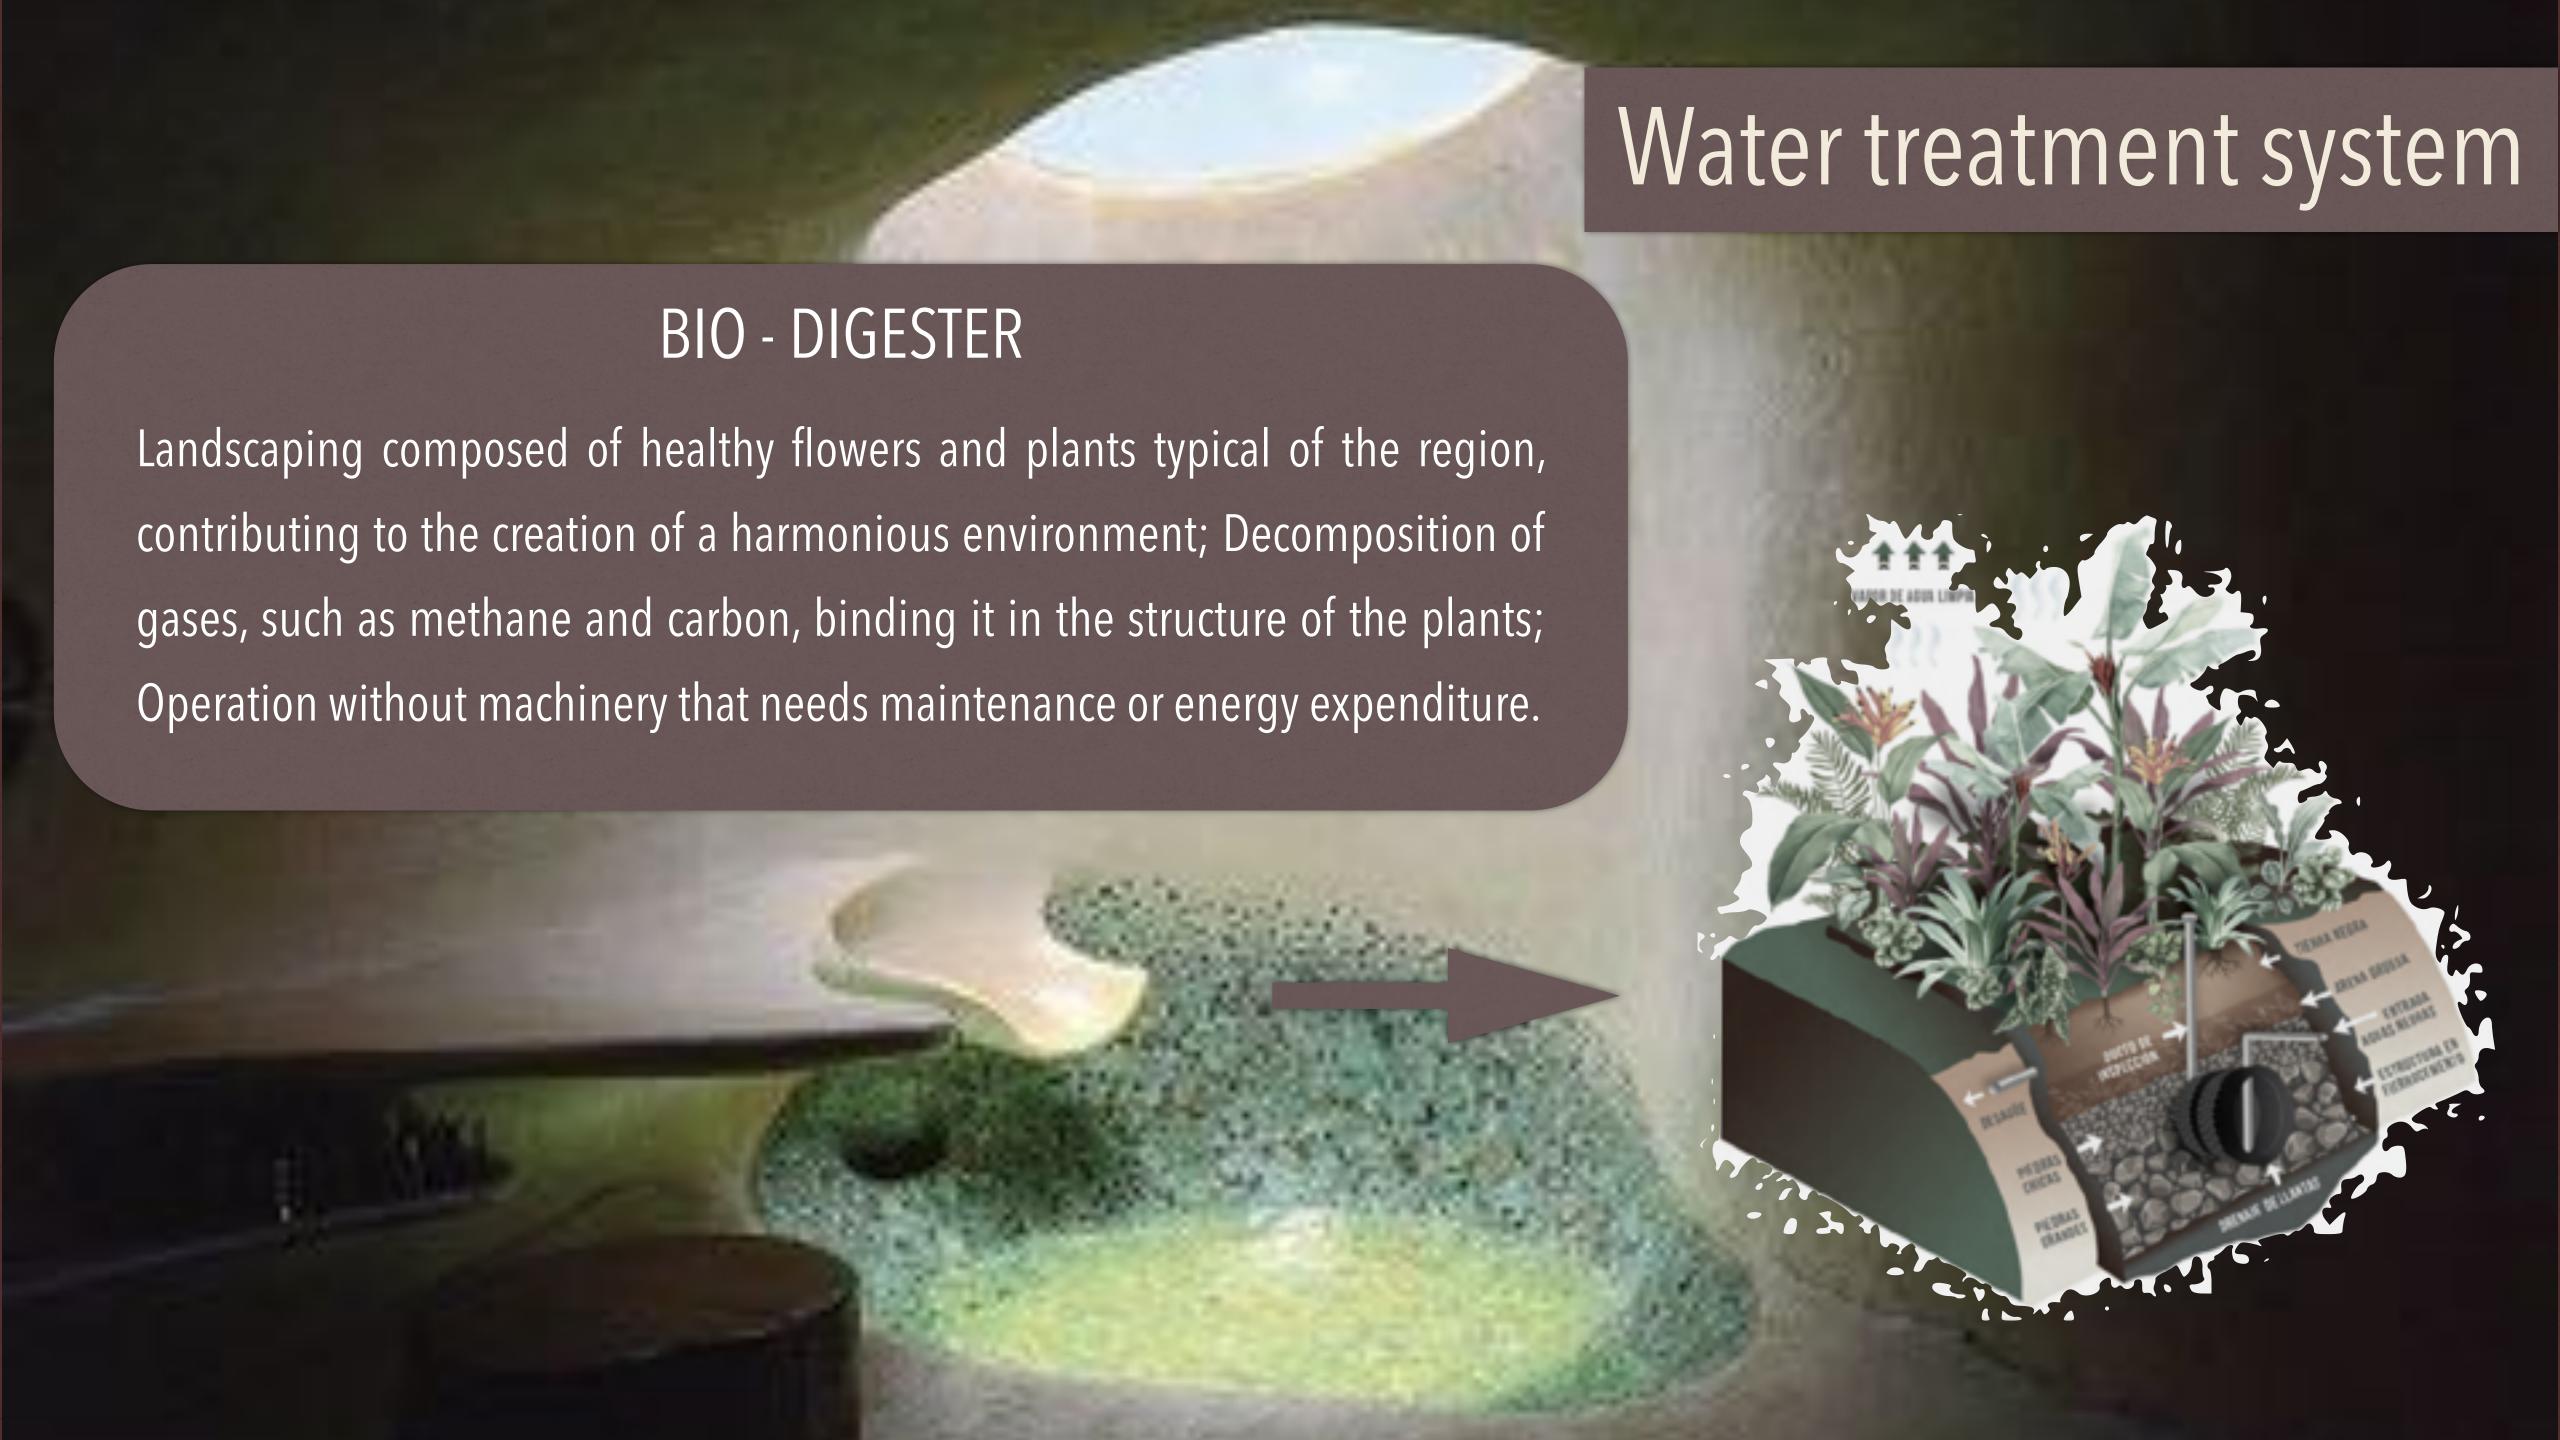

# Drinking water system

#### With **NUBE**

- You obtain high quality water based on the Official Standards
- Avoids overexploitation of water aquifers
- Avoids diseases caused by contaminated water
- Avoids the use of PET based bottles
- Avoids water waste
- Insures water supply in case of natural disasters