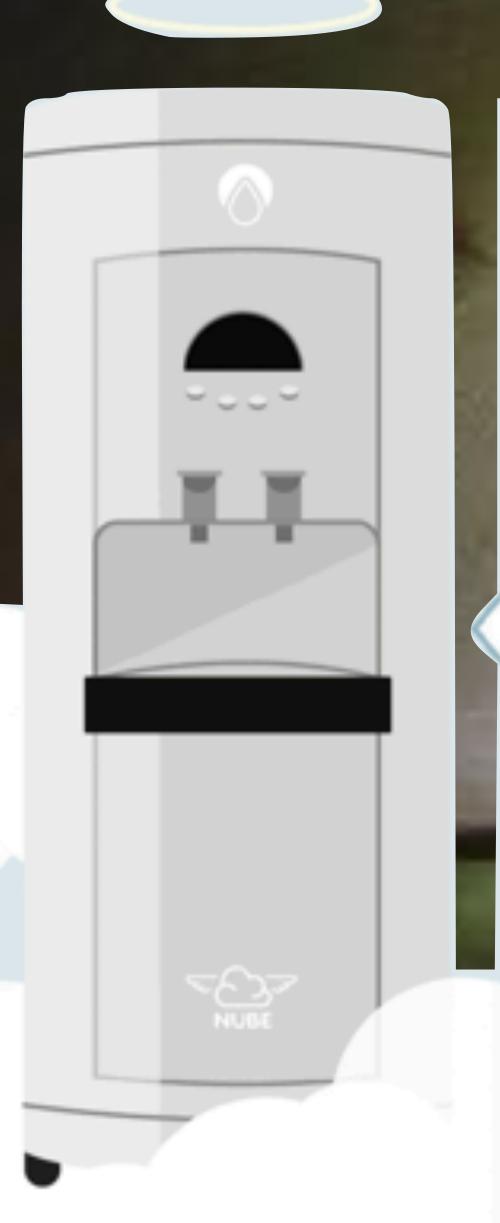

### NUBE

Is a water generator that transforms the air from the environment into 100% pure, alkaline, ionized and mineralized water, free of chlorine, fluoride and other contaminants without a water source, just air and electric power.

#### NUBE has 3 main features:

- Produces 100% pure water
- Dehumidifies the surrounding environment
- Filter tap water with the best water system

# Drinking water system

#### With **NUBE**

- You obtain high quality water based on the Official Standards
- Avoids overexploitation of water aquifers
- Avoids diseases caused by contaminated water
- Avoids the use of PET based bottles
- Avoids water waste
- Insures water supply in case of natural disasters