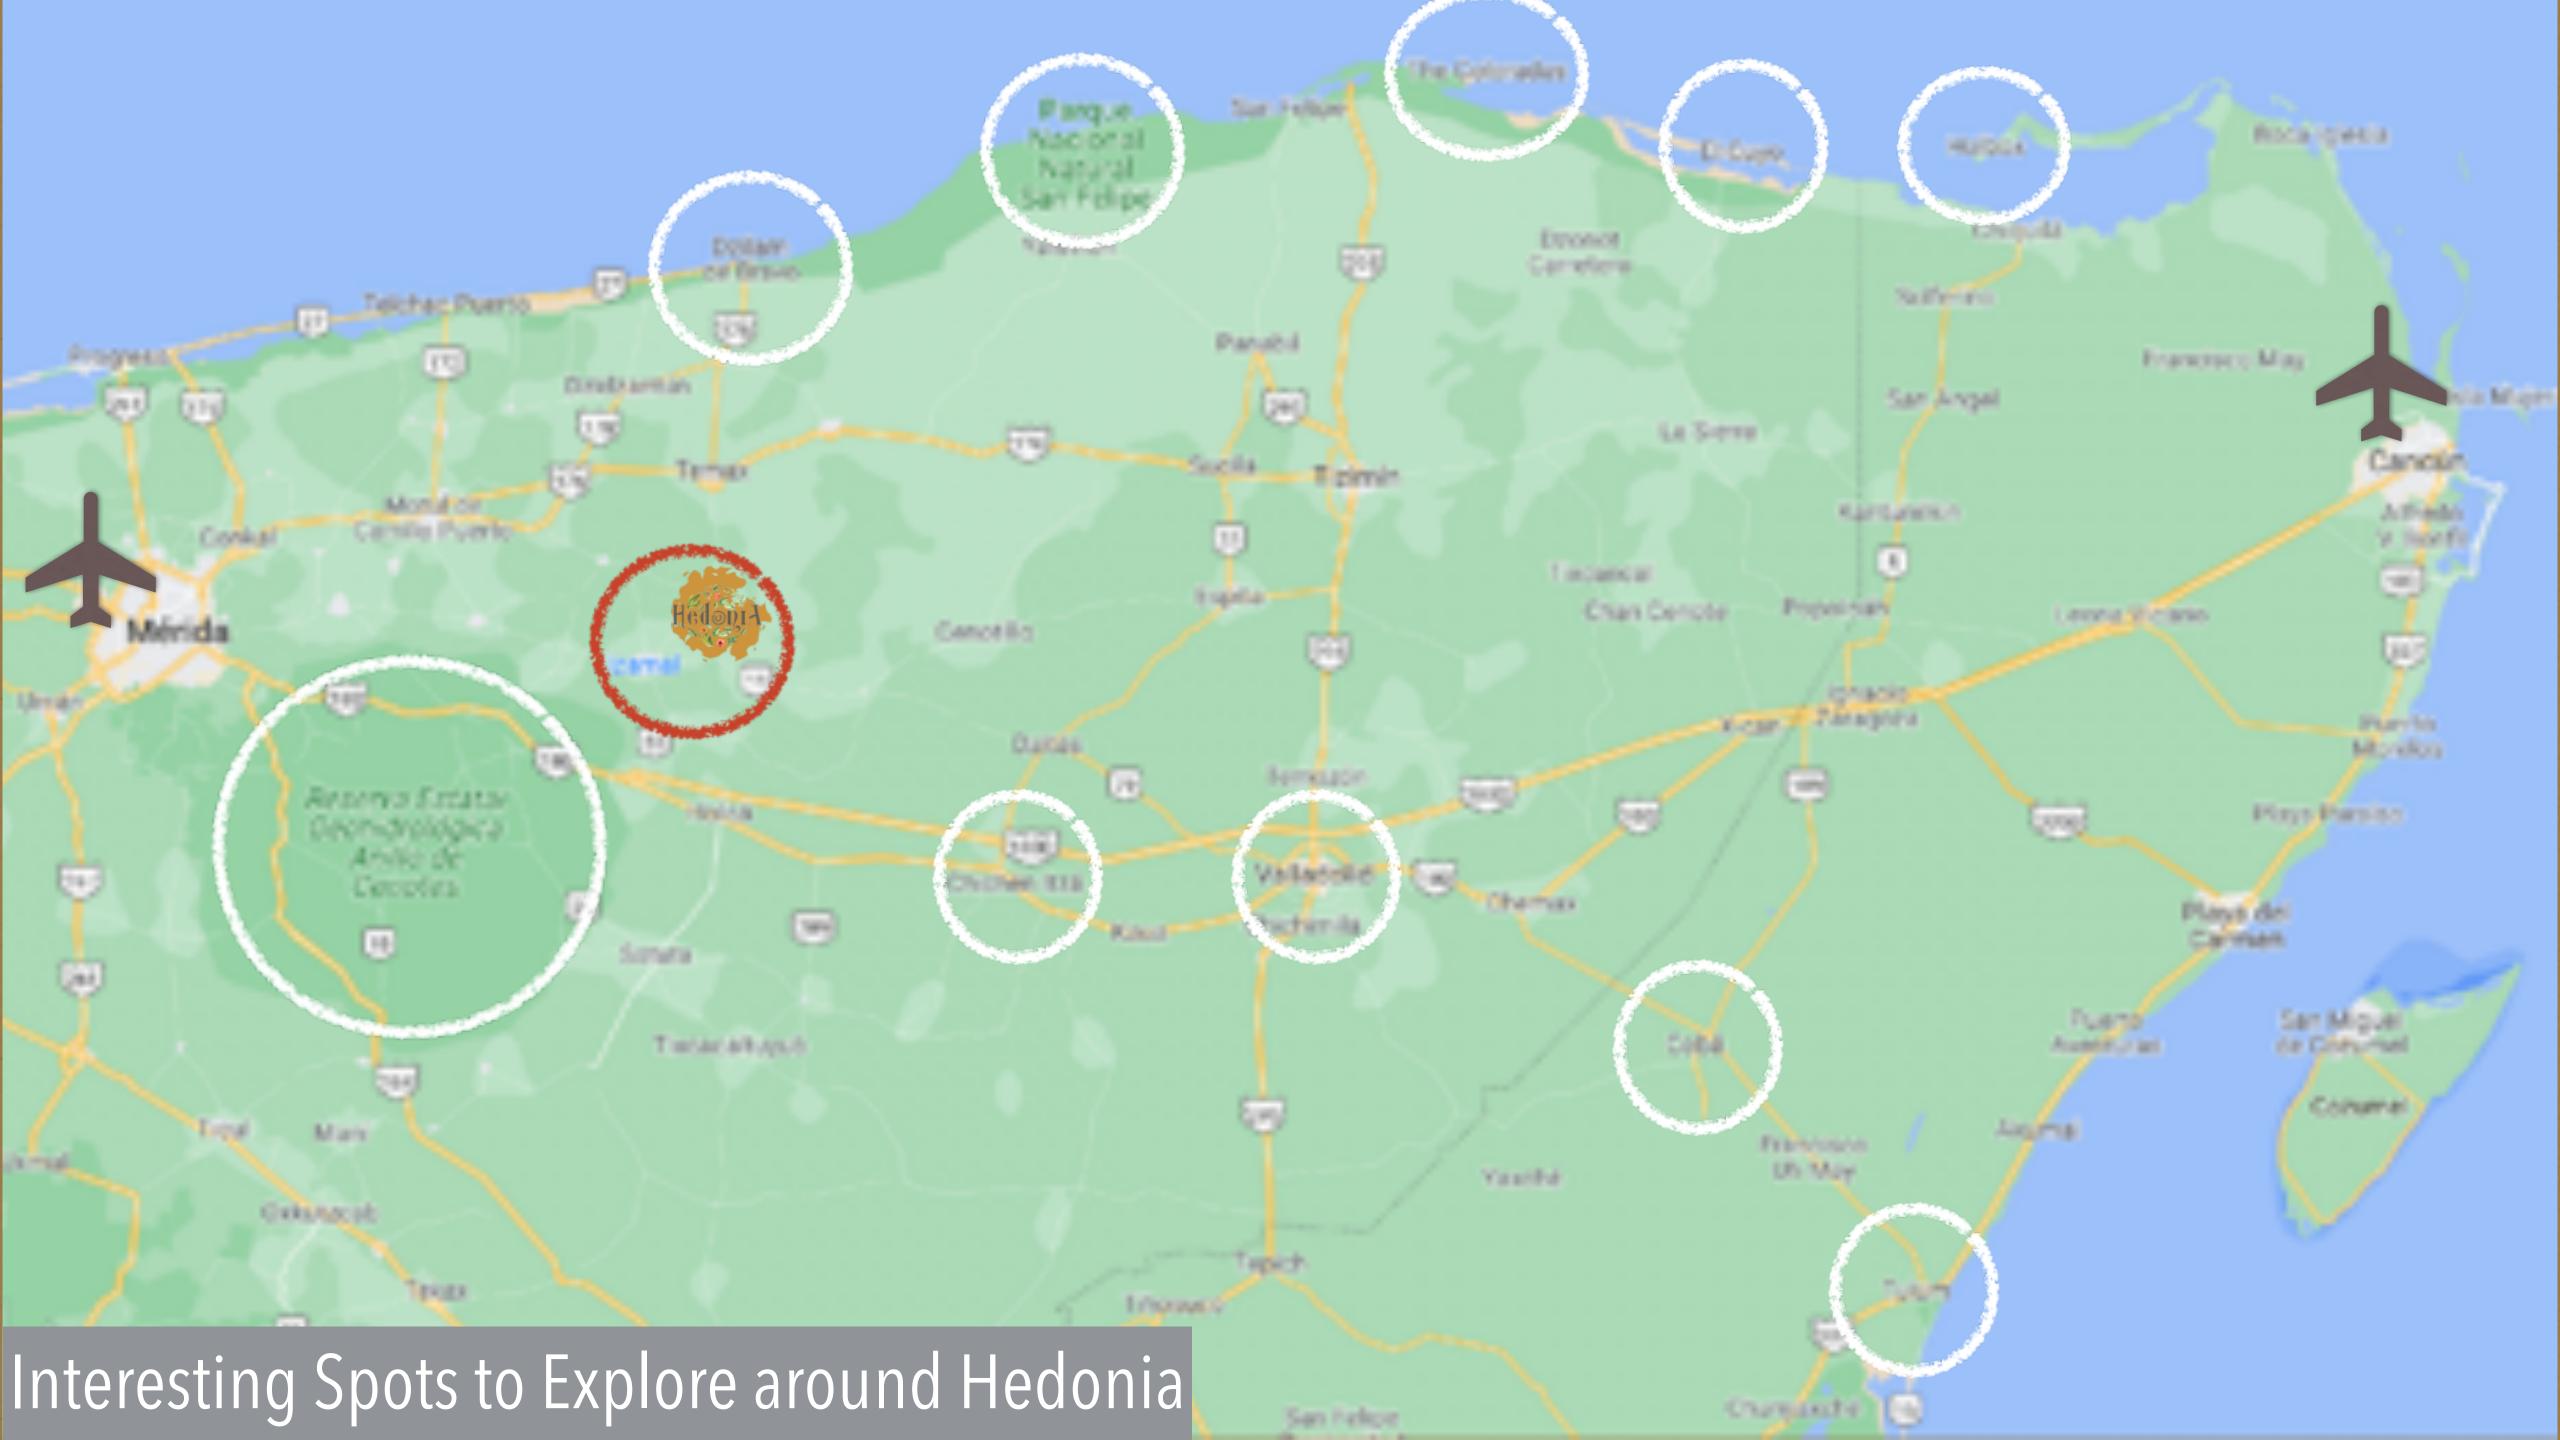

## WHY IZAMAL?

Stunning Nature

Energetic VORTEX

Safe place

Warm weather all year long

Strategic location

Easy Connection with Cancun & Merida Airports

Inspiring Magical Village

### WHEREAREWE

Izamal Centro 5 km (3.1 mi) 5 min

Dzilam de Bravo (playa) | 50 km (31 mi) | 50 min

Mérida Centro 73 km (45 mi) 60 min

Aeropuerto Int. de Mérida 90 km (56 mi) 1:15 hrs

Ruinas Mayas de Chichen Itzá 75 km (47 mi) 1:15 hrs

Aeropuerto Int. de Cancún 265 km (165 mi) 3:00 hrs