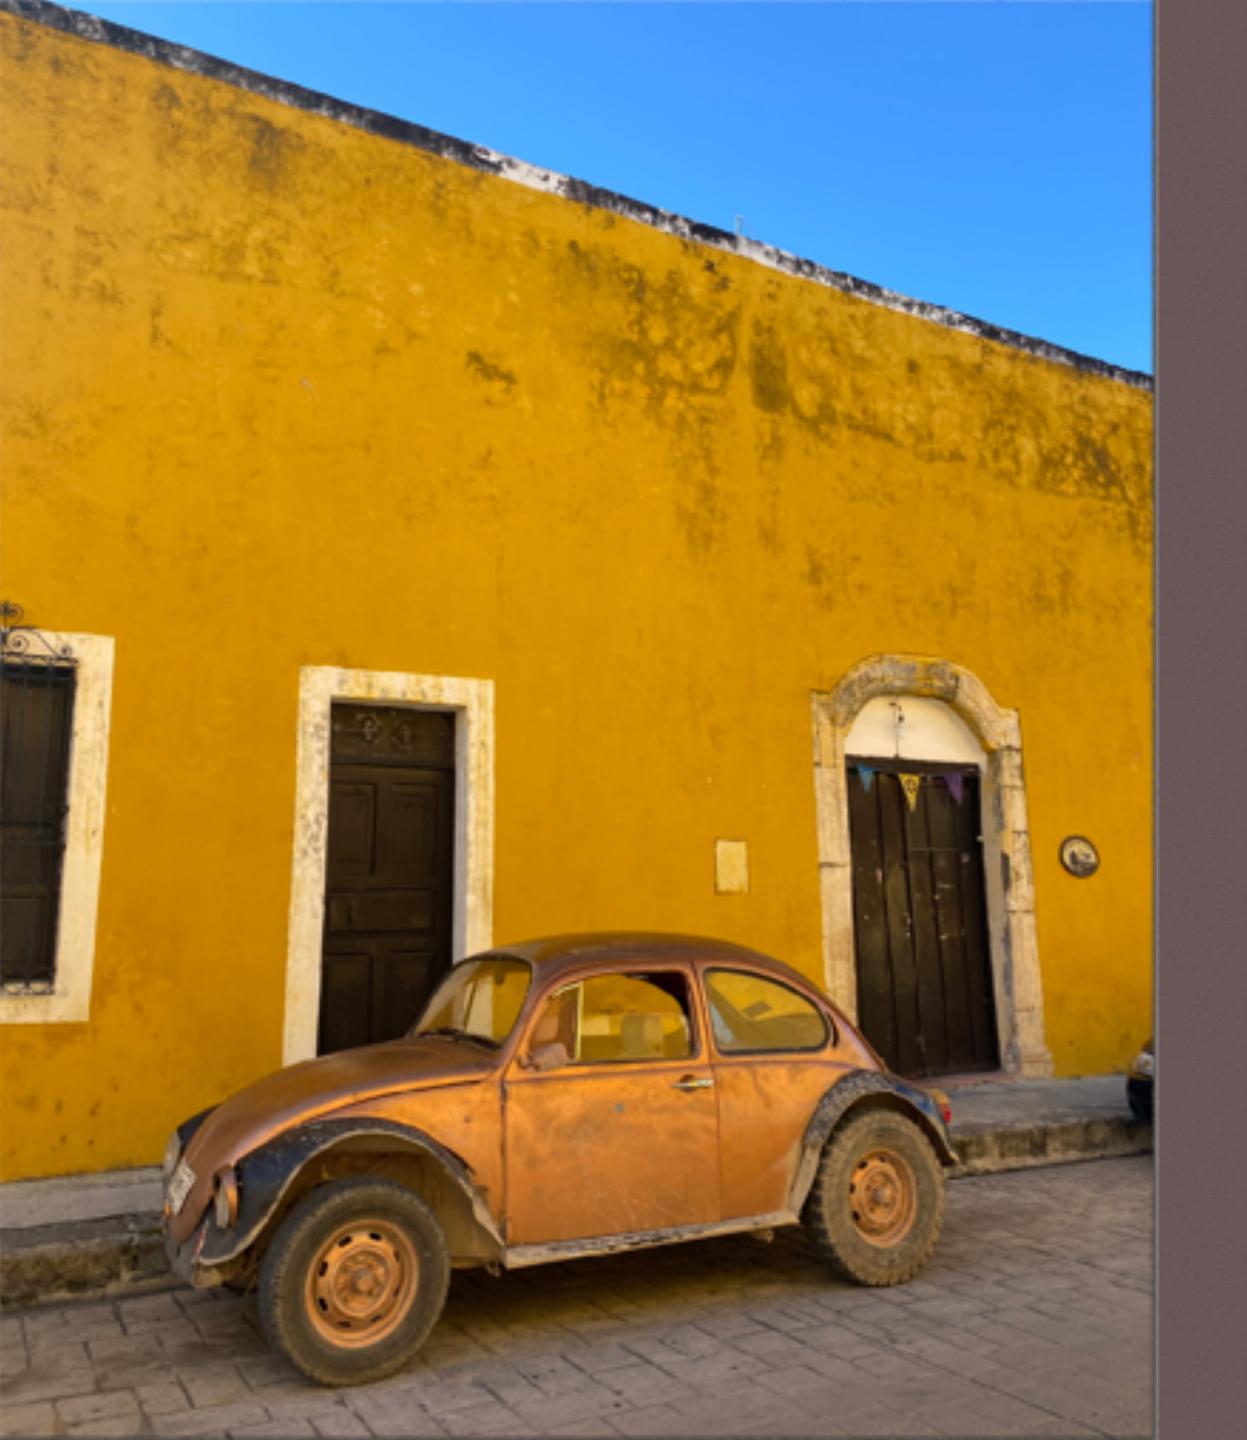

## Vintage cars Garage

We will set up a vintage rent a car.

Only art cars and vintage cars, golf cars and tuc tuc are allowed inside Hedonia.

We can repair, refurbish and artyfy old Volkswagens and sell them or rent them to our visitors.