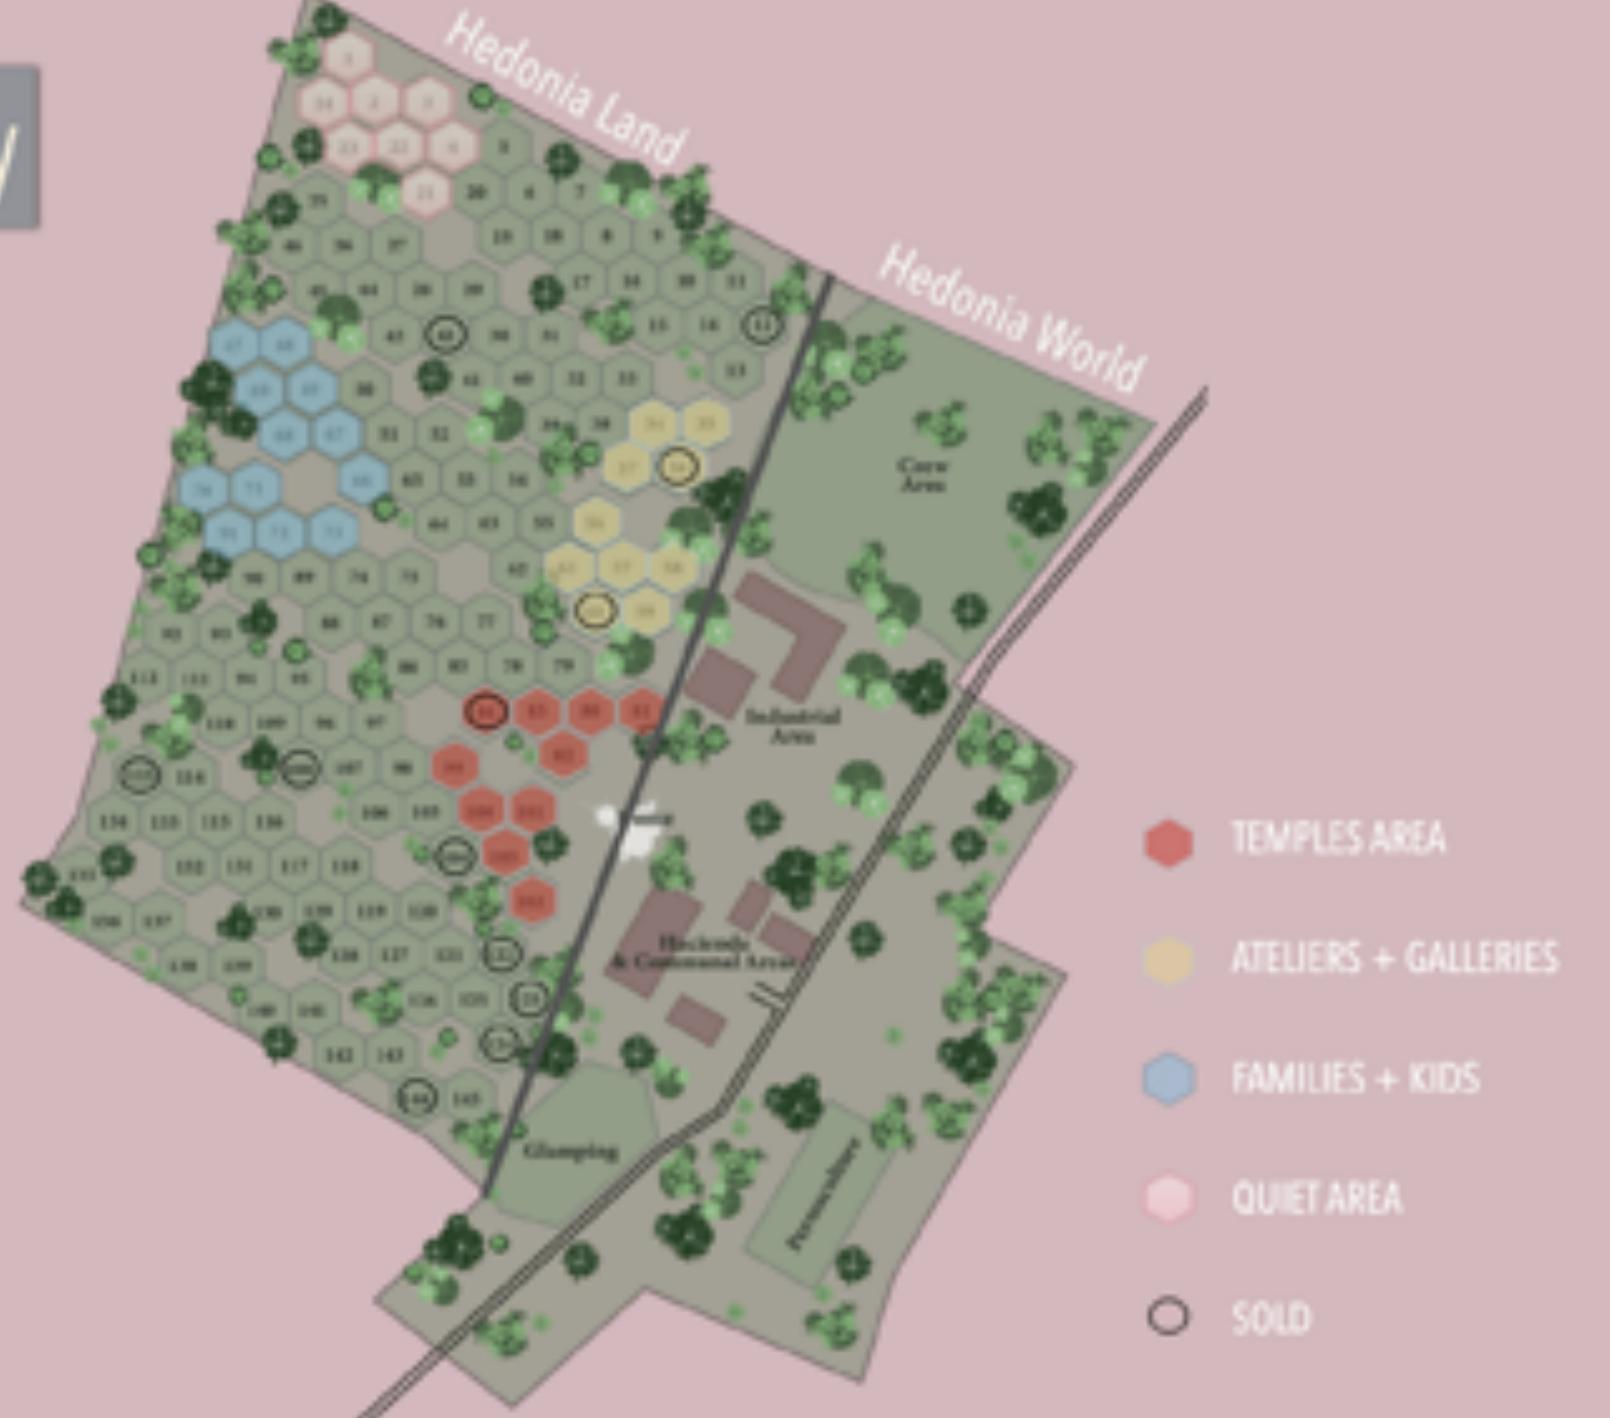

# Your HOME in Hedonia

Your permanent hedonistic get-away

145 lots of 665 sqm each with a 25% of max impact available now for selected applicants

# 32 Hectares Property