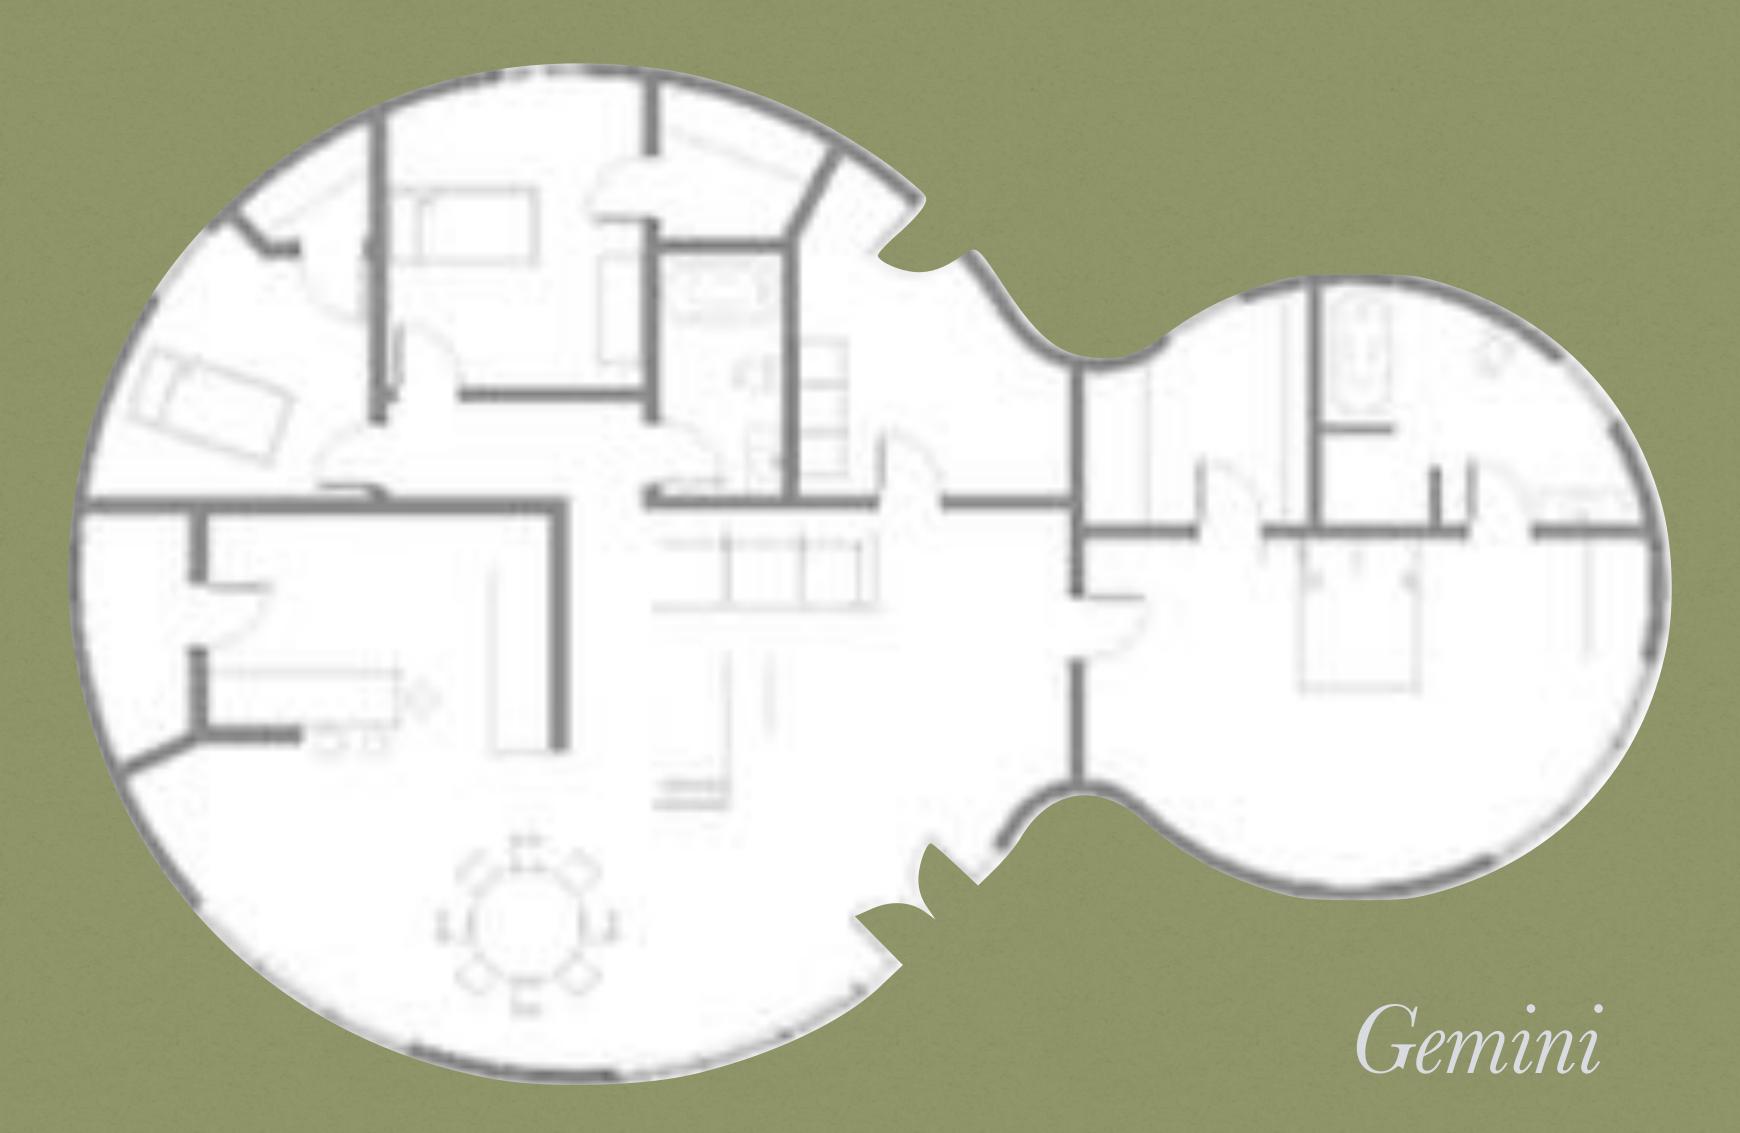

min

Aeropuerto Int. de Mérida 90 km (56 mi) 1:15 hrs

Ruinas Mayas de Chichen Itzá 75 km (47 mi) 1:15 hrs

Aeropuerto Int. de Cancún 265 km (165 mi) 3:00 hrs



# Your HOME in Hedonia

Your permanent hedonistic get-away

145 lots of 665 sqm each with a 25% of max impact available now for selected applicants







# 32 Hectares Property





# Inspirations



...We welcome the wish to bring in individual designs.

Designs should, however, consider **harmony** with the project and natural environment.

**Organic architecture** and sustainable **bio-construction** are the base of this wonderland, please be creative and let your inner child play with us in a sustainable way.

For inspiration please look at:

Antoni Gaudi, Javier Senosiain and Memo Siliceo

# Some suggested home designs...







Fibonacci



### NUBE

Is a water generator that transforms the air from the environment into 100% pure, alkaline, ionized and mineralized water, free of chlorine, fluoride and other contaminants without a water source, just air and electric power.

#### NUBE has 3 main features:

- Produces 100% pure water
- Dehumidifies the surrounding environment
- Filter tap water with the best water system

# Drinking water system

#### With **NUBE**

- You obtain high quality water based on the Official Standards
- Avoids overexploitation of water aquifers
- Avoids diseases caused by contaminated water
- Avoids the use of PET based bottles
- Avoids water waste
- Insures water supply in case of natural disasters





Happiness is about knowing where you belong

Anonymus







# PRICE RANGE

|